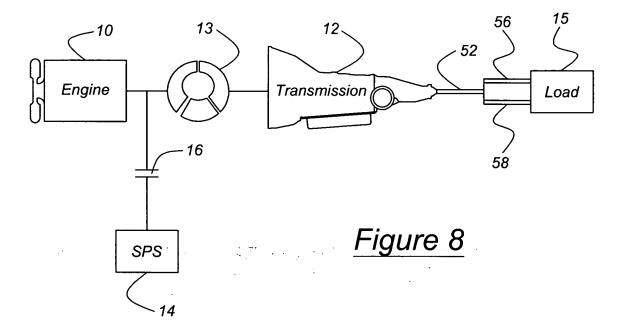

FGTL Docket #: 81074232 Title: CONTROL OF TRANSMISSION SHIFT POINTS FOR HYBRID VEHICLE HAVING PRIMARY AND SECONDARY POWER SOURCES Applicants: Potter et al Page 2 of 5

<sup>2/5</sup> 

FGTL Docket #: 81074232 Title: CONTROL OF TRANSMISSION SHIFT POINTS FOR HYBRID VEHICLE HAVING PRIMARY AND SECONDARY POWER SOURCES Applicants: Potter et al Page 3 of 5